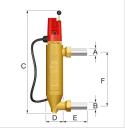

## **WMS Low Water Level Protection Device**

Mechanical low water level protection device.

| Туре    | Connection *   |                | Dimensions |           |           |           | ### | Order |
|---------|----------------|----------------|------------|-----------|-----------|-----------|-----|-------|
|         | A              | В              | C<br>[mm]  | D<br>[mm] | E<br>[mm] | F<br>[mm] |     | Code  |
| WMS 800 | DN 20 / G 1" M | DN 20 / G 1" M | 358        | 62        | 85        | 195       | 1   | 27455 |

<sup>\*</sup> compression/welding connection.