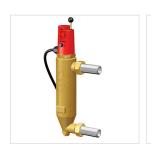

## **WMS Low Water Level Protection Device**

Mechanical low water level protection device.

| Туре    | Connection *   |                | Dimensions |           |           |           | ### | Order |
|---------|----------------|----------------|------------|-----------|-----------|-----------|-----|-------|
|         | A              | В              | C<br>[mm]  | D<br>[mm] | E<br>[mm] | F<br>[mm] |     | Code  |
| WMS 800 | DN 20 / G 1" M | DN 20 / G 1" M | 358        | 62        | 85        | 195       | 1   | 27455 |